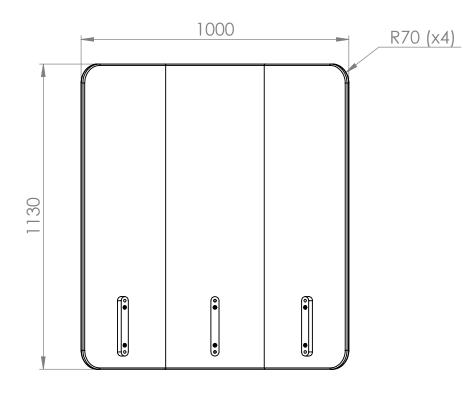

These measurements refer to the frame work and do not include upholstery, seam or zip

| Tolerances (mm) |     |           |      |  |  |  |  |  |
|-----------------|-----|-----------|------|--|--|--|--|--|
| Din             | nen | Deviation |      |  |  |  |  |  |
| (1)             | -   | 20        | ±0,2 |  |  |  |  |  |
| (20)            | -   | 50        | ±0,5 |  |  |  |  |  |
| (50)            | -   | 200       | ±1,0 |  |  |  |  |  |
| (200)           | -   |           | ±2,0 |  |  |  |  |  |