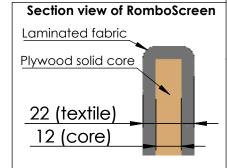

These measurements refer to the frame work and do not include upholstery, seam or zip

| Tolerances (mm) |     |           |      |  |  |  |  |  |
|-----------------|-----|-----------|------|--|--|--|--|--|
| Din             | nen | Deviation |      |  |  |  |  |  |
| (1)             | -   | 20        | ±0,2 |  |  |  |  |  |
| (20)            | -   | 50        | ±0,5 |  |  |  |  |  |
| (50)            | -   | 200       | ±1,0 |  |  |  |  |  |
| (200)           | -   |           | ±2,0 |  |  |  |  |  |