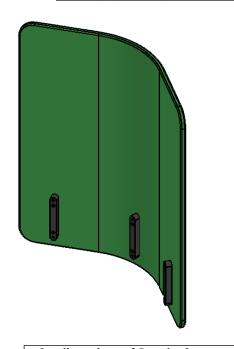

These measurements refer to the frame work and do not include upholstery, seam or zip

| Tolerances (mm) |     |           |      |  |  |  |  |  |
|-----------------|-----|-----------|------|--|--|--|--|--|
| Din             | nen | Deviation |      |  |  |  |  |  |
| (1)             | -   | 20        | ±0,2 |  |  |  |  |  |
| (20)            | -   | 50        | ±0,5 |  |  |  |  |  |
| (50)            | -   | 200       | ±1,0 |  |  |  |  |  |
| (200)           | -   |           | ±2,0 |  |  |  |  |  |