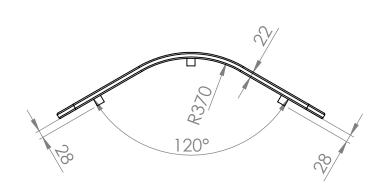

These measurements refer to the frame work and do not include upholstery, seam or zip

| Tolerances (mm) |     |           |      |  |  |  |  |  |
|-----------------|-----|-----------|------|--|--|--|--|--|
| Din             | nen | Deviation |      |  |  |  |  |  |
| (1)             | -   | 20        | ±0,2 |  |  |  |  |  |
| (20)            | -   | 50        | ±0,5 |  |  |  |  |  |
| (50)            | -   | 200       | ±1,0 |  |  |  |  |  |
| (200)           | -   |           | ±2,0 |  |  |  |  |  |