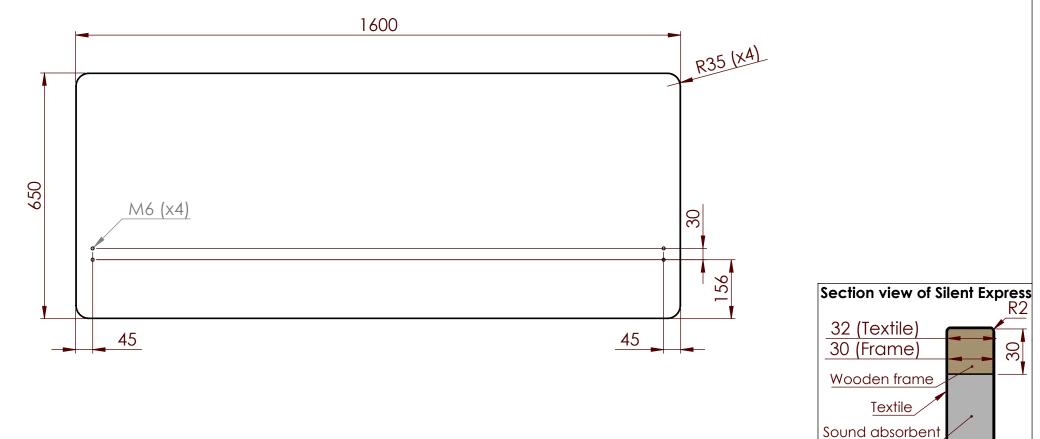

These measurements refer to the frame work and do not include upholstery, seam or zip

| Tolerances (mm) |     |      |           |  |  |  |
|-----------------|-----|------|-----------|--|--|--|
| Din             | nen | sion | Deviation |  |  |  |
| (1)             | -   | 20   | ±0,2      |  |  |  |
| (20)            | -   | 50   | ±0,5      |  |  |  |
| (50)            | -   | 200  | ±1,0      |  |  |  |
| (200)           | -   |      | ±2,0      |  |  |  |

| ( Q           | C Ö          | _                          |           |     |            |        |  |
|---------------|--------------|----------------------------|-----------|-----|------------|--------|--|
|               | ں ی          |                            | E S       | ם נ | <b>」</b> 「 | 7 5    |  |
|               | 157          |                            |           |     |            |        |  |
| 510160        |              | Silent Express             |           |     |            |        |  |
|               |              | Silent Express<br>1600x650 |           |     |            |        |  |
| Last saved by | Last saved   | N                          | //aterial | Re  | ev         | Format |  |
| Jonathan      | 2019-11      | -06                        | Х         |     | -          | A4     |  |
| Created by    | Created date |                            | 1         |     | ale        | Page   |  |
| Jonathan      | 2019-10      | )-14                       |           |     | 1.10       | 1/1    |  |